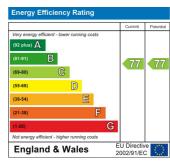

with a quickest journey time of 51 minutes. London Southend Airport is located 1.5 miles (2.4 km) to the north of the town centre.

#### INTERIORS

Contemporary apartment entry doors White satinwood finish to Internal 'Ladder' doors & all woodwork. Smooth finish to all walls in neutral colour. Stylish laminate flooring Kronospan Vario Plus Rockford Oak to Hallway, Kitchen, Dining & Living areas

Kitchen - Fully fitted gloss finish kitchens with self-closing cabinets and draw units. Integrated Zanuzzi oven & hob. Integrated Zanuzzi dishwasher & fridge freezer. Washer/dryer Chrome mixer tap. Under cabinet lighting.

Bathroom - Modern luxury white suites, Chrome taps & mixers, Concealed cistern wall hung WCs Thermostatic showers with bath screen. Bath screen and shower enclosures.