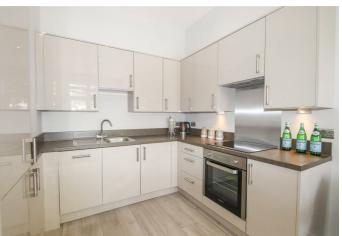

Kitchen - Fully fitted gloss finish kitchens with self-closing cabinets and draw units. Integrated Zanuzzi oven & hob. Integrated Zanuzzi dishwasher & fridge freezer. Washer/dryer Chrome mixer tap. Under cabinet lighting.