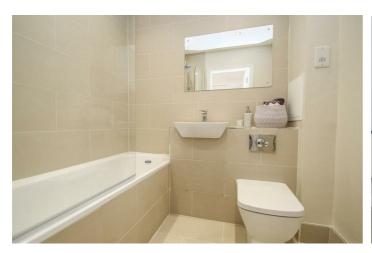

Bathroom - Modern luxury white suites, Chrome taps & mixers, Concealed cistern wall hung WCs Thermostatic showers with bath screen. Bath screen and shower enclosures.