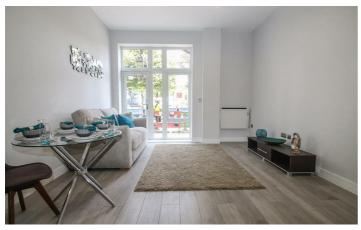

#### INTERIORS

Contemporary apartment entry doors White satinwood finish to Internal 'Ladder' doors & all woodwork. Smooth finish to all walls in neutral colour. Stylish laminate flooring Kronospan Vario Plus Rockford Oak to Hallway, Kitchen, Dining & Living areas